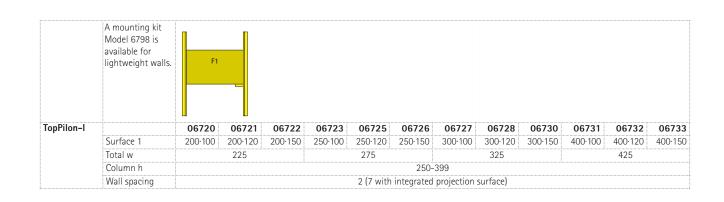

Accessories. Projection surface at the side or in the middle. A mounting kit Model 6798 is available for lightweight walls. The following material groups are available to choose from: Pylon made of aluminium: M(anodisé); Writing surface made of steel: E2.