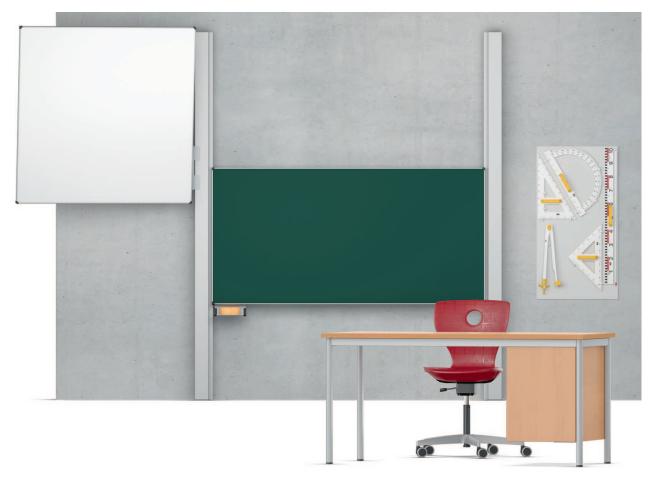

## TopPilon-I Column board with 1 writing surface.

Column pair of naturally-anodized extruded aluminium profiles. Steel counterbalance weights run freely, silently and maintenance-free in the columns. Board surfaces move vertically between the columns. For maximum column height see table.

Installation. Wall-mounting. A special installation kit is needed for lightweight walls.

Board surfaces of vitreous enamelled steel sheet enclosed without screws in rounded aluminium section with safety corners. Sponge holder (optional) and chalk rail of natural-anodized aluminium with safety end caps attached to the board surface.

Accessories. Projection surface at the side or in the middle. A mounting kit Model 6798 is available for lightweight walls. The following material groups are available to choose from: Pylon made of aluminium: M(anodisé); Writing surface made of steel: E2.