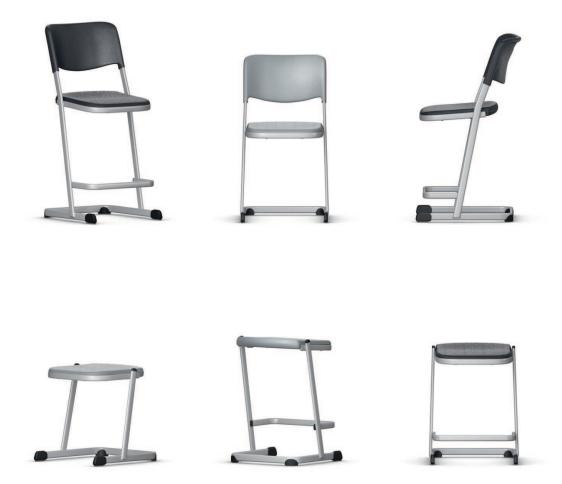

## LuPoStool Skid-stool.

Frame of welded U-shaped skid and seat support of chrome-plated or powder-coated oval steel tube. Pickapack fitting for storage on table top. Smallest model without, middle and larger models with foot-rest.

Chair sizes for high sitting in 3 fixed heights in accordance with DIN EN 1729.

Seat of double-walled textured polypropylene for comfortable sitting with air-cushion effect.

Features and options. Glides for hard and soft floors or universal glides (2K). For maximum number stackable (ST) see table. Accessories. Stacking cart model 03414 for 2 stacks and stacking trolley model 3415 for 1 stack of chairs.

The following material groups are available to choose from: Frame made of steel tube: M1,(chrome-plated); Seat and backrest: C(black grey RAL 7021, dolphin grey).

|           | DIN EN<br>h = 460                | B   |          |     | 8   | 3    | 3   |
|-----------|----------------------------------|-----|----------|-----|-----|------|-----|
| LuPoStool |                                  |     | 3428 342 |     |     | 3429 |     |
|           | Distance of seat to floor        | 460 | 560      | 610 | 460 | 560  | 610 |
|           | Distance of seat to foot support |     | 400      |     |     | 400  |     |
|           | ST                               | 6   | 3        |     | 6   | 3    |     |
|           | Seat w                           |     | 370      |     |     |      |     |