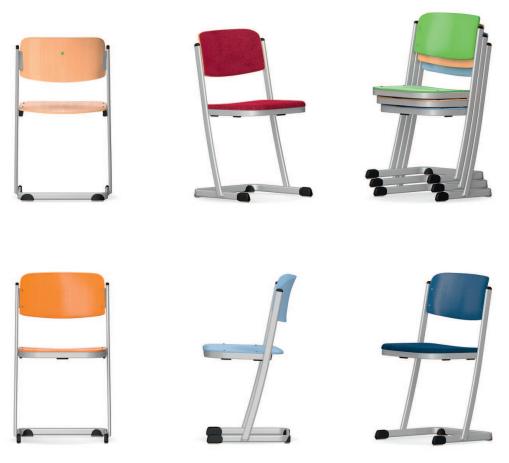

## BasicGlide Skid-chair.

Frame of welded U-shaped skid and seat support, of powder-coated oval steel tube. Pickapack fitting for storage on table top. Model XL with extra wide seat.

Chair sizes in 6 fixed heights in accordance with DIN EN 1729.

Seat and backrest of beech plywood with visible seat attachments. Optional with firm upholstery on one side. Features and options. Glides for hard and soft floors or universal glides (2K). For maximum number stackable (ST) see table. Accessories. Stacking wagon Model 3414 for 2 stacks and stacking trolley Model 3415 for 1 stack of chairs sizes 5 and 6. The following material groups are available to choose from: Frame made of steel tube: M1,(chrome-plated); Seat and backrest: H1; Fabric cover: S40,46,51,52,64,73,74,76,78,79,80,81.