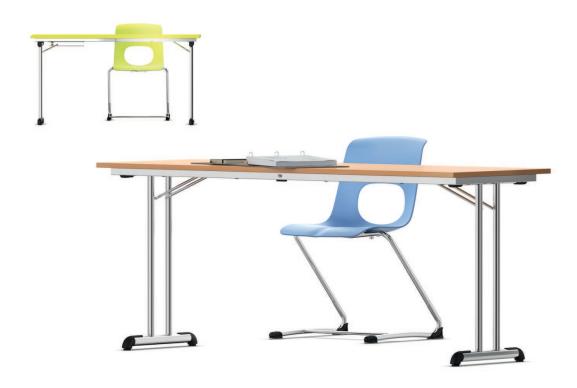

## Clapp-T Folding table.

Frame consisting of two T-shaped foot supports made from round and two cross-frames made from rectangular steel tubing. All items powder-coated or chrome-plated. Skids with plastic kick protection and adjustable glide elements with plastic or felt. With folding mechanism and integrated stack protection.

Table top made from melamine-coated LIGNOpal chipboard (19mm) with glued plastic edge or solid HPL top, each with straight corners.

Accessories: Stacking cart (02434) for transporting maximum 10 folding tables. Made from powder-coated rectangular tubular steel

The following material groups are available to choose from: Frame made of steel tube: M1,(chrome-plated); Top made of LIGNOpal: L5; HPL-top: L5.

Further products on this page: NF-Swing.

|         |            |  | 1 |     |     |       |       |       |           |
|---------|------------|--|---|-----|-----|-------|-------|-------|-----------|
| Clapp-T | d = 60     |  |   | 027 | 755 | 02756 | 02757 | 02758 | 02434     |
|         | d = 70     |  |   | 027 | 760 | 02761 | 02762 | 02763 |           |
|         | d = 80     |  |   | 027 | 765 | 02766 | 02767 | 02768 |           |
|         | W          |  |   | ,   | 120 | 140   | 160   | 180   |           |
|         | h          |  |   |     | 74  |       |       |       |           |
|         | h (folded) |  |   | 9.5 |     | 6.0   |       |       |           |
|         | w·h·d      |  |   |     |     |       |       |       | 165-65-83 |