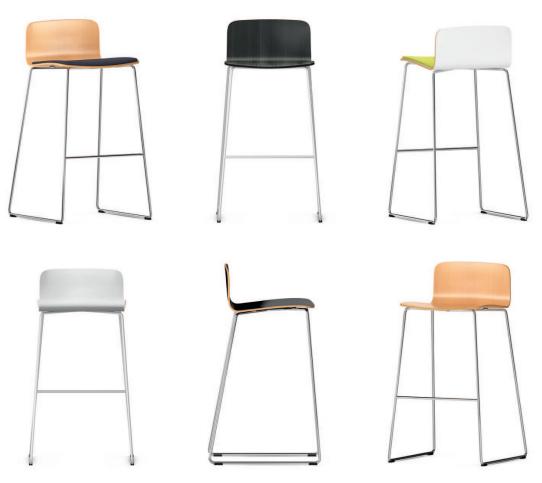

## Com High seat.

Skid frame made from welded, chrome-plated or white-aluminium-coated circular steel tube. With cross-strut as foot support.

Seat made from ergonomically shaped beech plywood or from solid HPL material. Optionally also available with cushioned seat.

Equipment and options. Plastic glide elements for soft floors or felt glide elements for hard floors.

The following material groups are available to choose from: Frame made of steel: M(chrome-plated); Seat made of wood: H(natural, black); Seat made of HPL-top: L(black, gray, white); Fabric cover: S69.