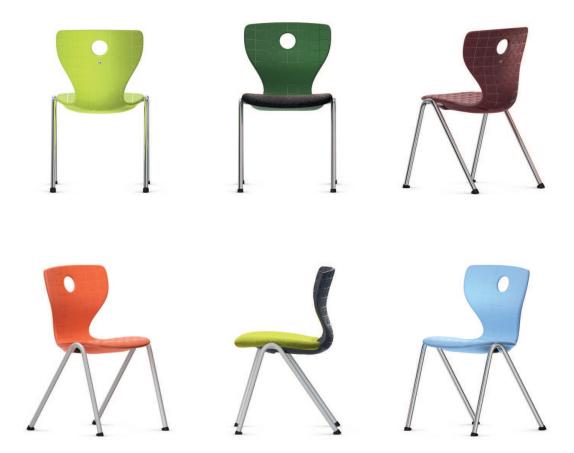

## Compass-LuPo Four-legged chair for lecturers and teachers.

Frame made from curved, welded, powder-coated or chromium-plated circular steel tube. Seat size 6 in accordance with DIN EN 1729.

Seat shell made from double-walled, structured polypropylene (LuPo) for comfortable seating with air cushion effect. With covered seat fixing and grip hole. Optionally available with upholstered seat consisting of plastic core with taut fabric cover. Equipment and options. Glide elements for hard and soft floors or 2C universal glide elements.