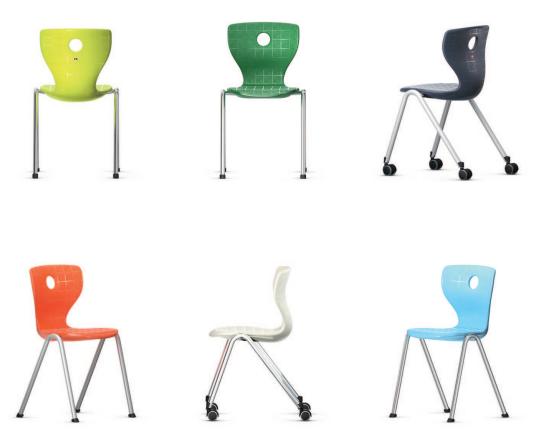

## Compass-LuPo Four-legged chair.

Frame made from curved, welded, powder-coated or chromium-plated circular steel tube.

Chair sizes available in 6 fixed heights in accordance with DIN EN 1729.

Seat shell made from double-walled, structured polypropylene (LuPo) for comfortable seating with air cushion effect. With covered seat fixing and grip hole.

Equipment and options. Glide elements for hard or soft floors or 2C universal glide elements as well as with hard or soft castors.

The following material groups are available to choose from: Frame made of steel tube: M1,2,7; Seat and backrest: C1,6,7.

|         |      | DIN EN<br>$h = 310$ $\bullet$ 2 S<br>$h = 350$ $\bullet$ 3 S<br>$h = 385$ $\bullet$ 4 M<br>$h = 435$ $\bullet$ 5 M<br>$h = 460$ $\bullet$ 6 L<br>$h = 520$ $\bullet$ 7 XL |             |
|---------|------|---------------------------------------------------------------------------------------------------------------------------------------------------------------------------|-------------|
| Compass | LuPo |                                                                                                                                                                           | 31300 31304 |
|         |      | DIN EN                                                                                                                                                                    | 2·3·4·5·6·7 |
|         |      | Seat shell                                                                                                                                                                | S, M, L, XL |