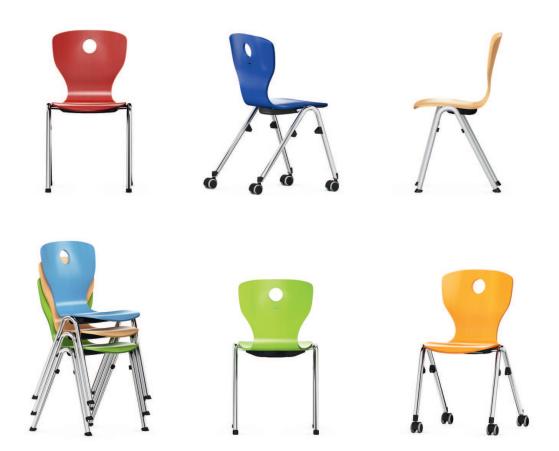

## Compass-VF Four-legged chair.

Frame made from curved, welded, powder-coated or chromium-plated circular steel tube.

Chair sizes available in 6 fixed heights in accordance with DIN EN 1729.

Seat shell made from beech plywood (VF) with anti-slip paint and concealed seat fixing.

Equipment and options. Glide elements for hard or soft floors or 2C universal glide elements as well as with hard or soft castors. See table for maximum stacking capacity (ST).

Accessories. Stacking trolley model 31198 for 1 stack of chairs of chair size 6 (46 cm).

The following material groups are available to choose from: Frame made of steel tube: M1,2,7; Seat and backrest: H1,2.

| Compass | VF | h = 430    |             |
|---------|----|------------|-------------|
|         |    | Seat shell | S, M, L, XL |
|         |    | CT         | 10          |