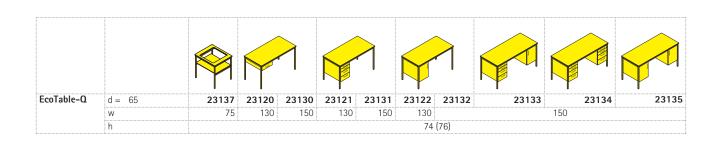

Table heights available in 2 fixed heights in accordance with DIN EN 1729.

Table top made from 19-mm melamine resin-coated chipboard with glued plastic edge or highly rigid moulded PUR edge. In some cases also with rigid 13-mm CDF fibreboard. Equipped with angled corners in all cases.

Equipped on the left, right or on both sides with a substructure with drawers or cabinet door. Optionally with panels. The following material groups are available to choose from: Frame made of steel: M1; Top made of LIGNOpal: L3; CDF-fibreboard: L4.