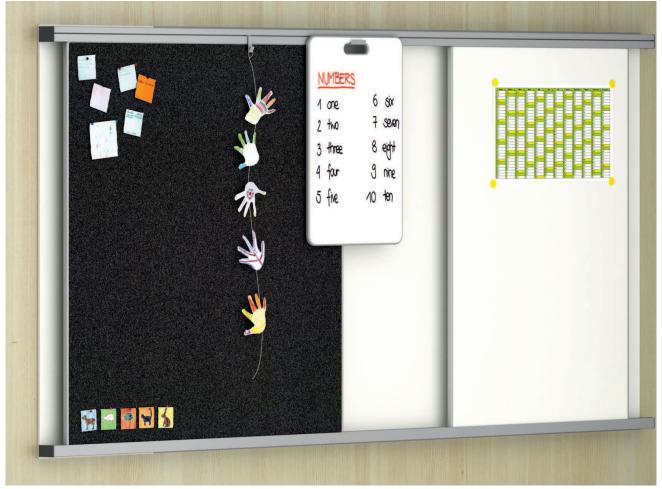

## FlexiPanel for wall or cabinet mounting Media rail with one board level.

Mounting on walls or Serie 800 special add-on cabinets. When wall-mounted, it is possible to compensate for slight wall unevenness of max. 13 mm.

System consisting of two aluminium profiles positioned above one another, equipped as standard with a hook strip and optionally with an integrated picture clamping strip. Lightweight boards can easily be inserted in and removed from the one-part profiled rail. As an option, a wall-mounted, writable base surface made from enamel steel can be inserted at the back (level 0). The end of the profile is closed with a tight-fitting plastic cap.

**Boards** can be used on both sides and are equipped with a fabric lining that is suitable for pins, an enamel steel surface with different rulings or a laminate coating. The wood-fibre board is equipped all-round with a moulded, shock-resistant polyurethane edge.

The following material groups are available to choose from: Writing surface made of steel: E1; Pinboard made of fabric: S72; Chipboard with writable laminate: L(white).

|  |                          |              |       |       |       |               |       | ]     |            | 72    | 00                     | Þ     |            | $\bigcirc$ |
|--|--------------------------|--------------|-------|-------|-------|---------------|-------|-------|------------|-------|------------------------|-------|------------|------------|
|  |                          | Single rail  |       |       |       |               | Board |       |            | Pin   | Magnet                 | Hooks | Mini-board | Hook       |
|  | Assembly                 | Wall Cabinet |       |       |       | for all rails |       |       | for boards |       | for wall-mounted rails |       |            |            |
|  | Level 1                  | 07880        |       |       |       | 07888         |       |       |            |       |                        |       |            |            |
|  | Level 1+0                |              | 07881 |       |       |               |       |       |            |       |                        |       |            |            |
|  | Level 1+clamping strip   |              |       | 07882 |       |               |       |       |            |       |                        |       |            |            |
|  | Level 1+0+clamping strip |              |       |       | 07883 |               |       |       |            |       |                        |       |            |            |
|  |                          |              |       |       |       |               | 07890 | 07891 | 07892      | 07896 | 07947                  | 07894 | 07893      | 07895      |
|  | W                        |              |       |       |       |               | 800   | 1000  | 1125       |       |                        |       | 400        |            |
|  | h                        |              |       |       |       |               | 1125  |       |            |       |                        |       | 600        |            |
|  |                          |              |       |       |       |               |       |       |            | 100x  | 1x                     | 4x    |            |            |