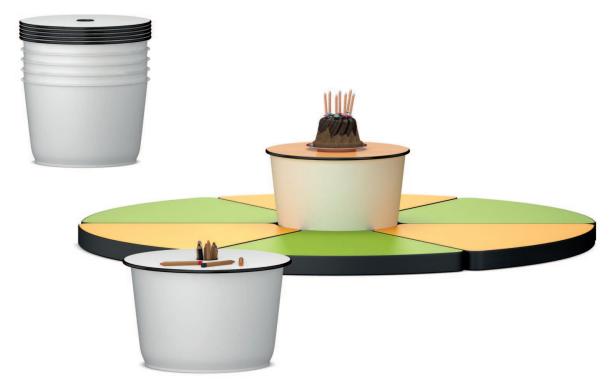

## Gugl

## Occasional-element with integrated storage space. FloorFriends® for floor-level learning.

Body made from deep-drawn, conical ABS plastic. The body is stackable.

Top made from CDF fibre board. The top can be removed to access the storage space and is equipped with a groove to protect it against slipping. The storage space can accommodate back casters (09379), carpets (09440) or upholstery mats (09445).

Equipment: Optionally available with a black polypropylene pen insert in the top.

The following material groups are available to choose from: Body made of plastic: C(white, black grey RAL 7021); Top made of CDF: L4.