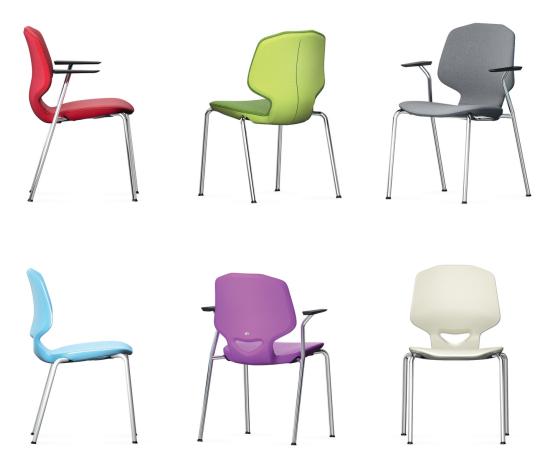

## JUMPER Air Four Four-legged office chair.

Frame made from curved, powder-coated or chromium-plated circular steel tube. The chair and armrest chair are stackable (see table).

Seat shell made from double-walled, structured polypropylene (Air) for comfortable seating with air cushion effect. The shell is manufactured with a hidden seat fixing and is available in the sizes L and XL. Optionally available with upholstered seat or all-round upholstery consisting of plastic core with taut fabric cover.

Equipment and options. With glide elements for hard or soft floorings or with 2C universal glide elements depending on model.

The following material groups are available to choose from: Frame made of steel tube: M1,(chrome-plated); Seat and backrest: C4; Fabric cover: S40,46,51,52,64,73,74,78,79,80,81.

|                 | Upholstery:<br>Seat 15 mm.<br>Backrest 10 mm. |             | R           | A           | R           |             |             |
|-----------------|-----------------------------------------------|-------------|-------------|-------------|-------------|-------------|-------------|
| JUMPER Air Four |                                               | 33310       | 33312       | 33313       | 33315       | 33316       | 33317       |
|                 | Seat w·h·d                                    | 470-460-460 | 485-475-460 | 470-460-460 | 485-475-460 | 440-460-425 | 455-475-425 |
|                 | Total w·h·d                                   | 538-838-566 | 538-845-571 | 615-838-566 | 615-845-571 | 512.809     | 9-529       |
|                 | Armrest h                                     |             | 654         |             |             |             |             |
|                 | Seat shell                                    |             | XL          |             |             |             |             |
|                 | ST                                            | 5           | 5           |             | 3           |             | 5           |