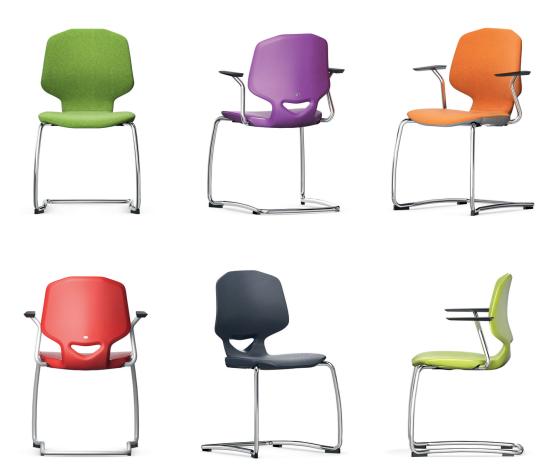

## JUMPER Air Meet Backward-sprung cantilevered office chair.

Frame made from curved, powder-coated or chromium-plated circular steel tube. The chair and armrest chair are stackable (see table).

Seat shell made from double-walled, structured polypropylene (Air) for comfortable seating with air cushion effect. The shell is manufactured with a hidden seat fixing and is available in the sizes L and XL. Optionally available with upholstered seat or all-round upholstery consisting of plastic core with taut fabric cover.

Equipment and options. Glide elements for hard and soft floors or 2C universal glide elements.

The following material groups are available to choose from: Frame made of steel tube: M1,(chrome-plated); Seat and backrest: C4; Fabric cover: S40,46,51,52,64,73,74,78,79,80,81.