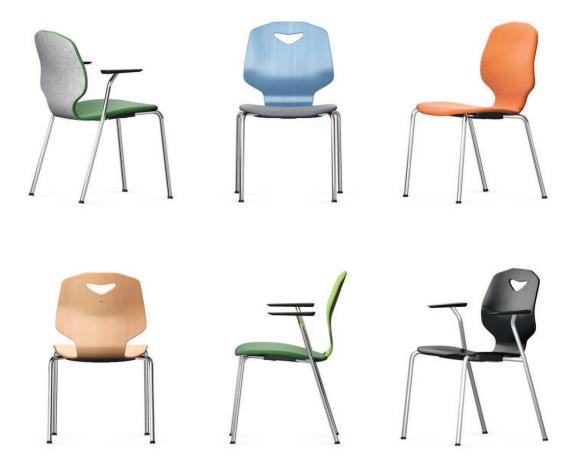

## JUMPER Ply Four Four-legged office chair.

Frame made from curved, powder-coated or chromium-plated circular steel tube. The chair and armrest chair are stackable (see table).

Seat shell made from beech plywood (Ply) with anti-slip paint, concealed seat fixing and grip hole. Optionally available with upholstered seat or all-round upholstery, each with taut fabric cover.

Equipment and options. With glide elements for hard or soft floorings or with 2C universal glide elements depending on model.

The following material groups are available to choose from: Frame made of steel tube: M1,(chrome-plated); Seat and backrest: C4; Fabric cover: S40,46,51,52,64,73,74,78,79,80,81.

|                 | Upholstery:<br>Seat 15 mm.<br>Backrest 10 mm. |             |             |             | A           |             |             |             |
|-----------------|-----------------------------------------------|-------------|-------------|-------------|-------------|-------------|-------------|-------------|
| JUMPER Ply Four |                                               | 33360       | 33361       | 33362       | 33363       | 33364       | 33365       | 33366       |
|                 | Seat w·h·d                                    | 471-460-442 | 486-475-442 |             | 471-460-442 | 486·475·442 |             | 440-460-422 |
|                 | Total w·h·d                                   | 538-840-567 | 538-840-567 | 538-845-567 | 615-840-567 | 615-840-567 | 615-845-567 | 513-803-532 |
|                 | Armrest h                                     |             |             |             | 655         |             |             |             |
|                 | Seat shell                                    | XL          |             |             |             |             | L           |             |
|                 | ST                                            | 5           |             |             | 3           |             |             | 5           |