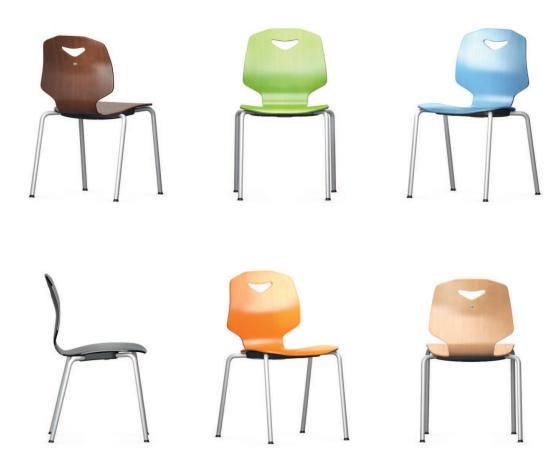

## JUMPER Ply Four Four-legged chair for students.

Frame made from curved, powder-coated or chromium-plated circular steel tube. The chair is stackable (see table). Chair sizes available in 6 fixed heights in accordance with DIN EN 1729.

Seat shell made from beech plywood (Ply) with anti-slip paint, concealed seat fixing and grip hole.

Equipment and options. Glide elements for hard and soft floors or 2C universal glide elements.

The following material groups are available to choose from: Frame made of steel tube: M1,(chrome-plated); Seat and backrest: H3.