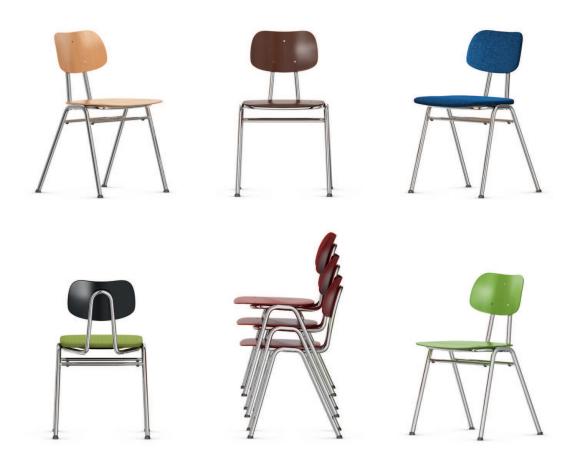

## KN-39 Four-legged chair.

Frame of welded, powder-coated or chrome-plated round steel tube. Chair sizes in 4 fixed heights.

Seat and backrest of beech plywood with visible seat attachments. Optionally with firm upholstery on one side. Features and options. Glide elements for hard and soft floors. For maximum number stackable (ST), see table. Accessories. Stacking cart model 03834 for 2 stacks and stacking trolley model 3835 for 1 stack of chairs of chair size 6. The following material groups are available to choose from: Frame made of steel tube: M1,(chrome-plated); Seat and backrest: H1; Fabric cover: S40,46,51,52,64,73,74,76,78,79,80,81.

|       | Seat w h = 340 | R       | 2 2       |
|-------|----------------|---------|-----------|
| KN-39 |                | 3901    | 3902 3903 |
|       | h              | 3-4-5-6 | 6         |
|       | ST             |         | 10        |