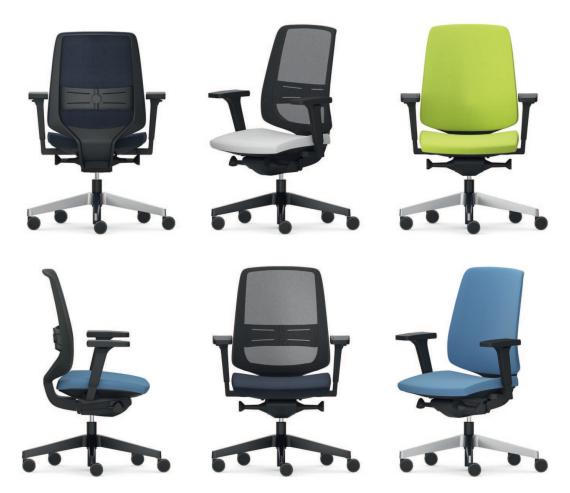

## LightUp office swivel chair.

Office swivel chair with synchronous mechanism and continuous seat height adjustment.

Seat and backrest with frame and mesh cover or breathable molded foam.

Frame consisting of a 5-spoke star foot. All the materials are environmentally friendly, easy to separate and recyclable. Seat optionally with sliding seat surface (6 cm) and seat inclination adjustment for individual positioning.

Armrests optionally made from plastic with soft PU arm supports, height adjustable over 80 mm. Depth- and width-adjustable depending on model.

Lumbar support (optional), height- and depth-adjustable.

The following material groups are available to choose from: Plastic frame: C; Frame made of metal: M(polished Alu); Fabric cover: S69.