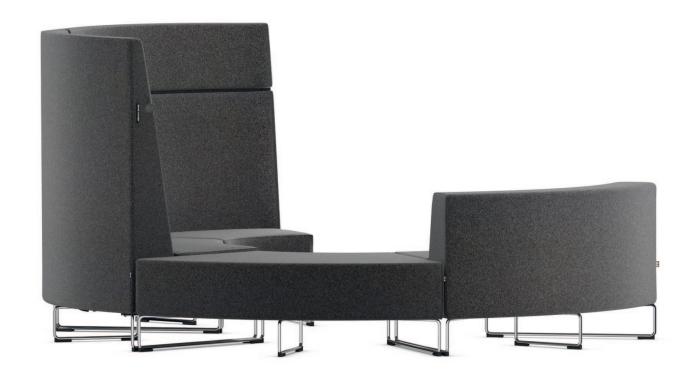

## Serie Lounge Curved seating elements NoBack, LowBack and HiBack.

Range of upholstered furniture including stool, bench, armchair and sofa elements – based on the use of curved 60° or 90° elements with low, high or no backrest. With functional gap between the seating surface and backrest for the insertion of variable-position armrests.

Design consisting of a stable, wood-based body with foam cushioning and cotton wool fleece lining.

Frame made from chrome-plated circular steel brackets with two seating heights (400 or 460 mm) with plastic, felt or dual-component universal glide elements and 20mm height adjustment.

Combination. Individual elements can be combined to form seating landscapes as required.

Fire resistance in accordance with DIN 66084 in conformity with classes P-c (low), P-b (medium) and P-a (high) for the fabrics of the groups S78,79,80. In class P-a (high) with additional flame blocker.