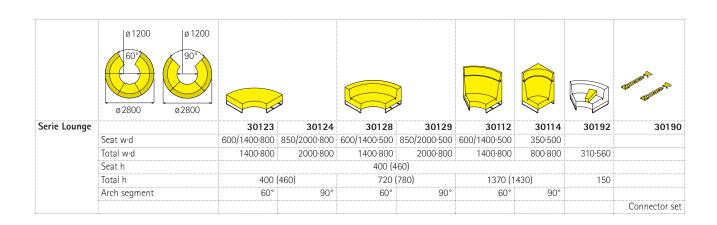

## Serie Lounge Curved seating elements NoBack, LowBack and HiBack.

Range of upholstered furniture including stool, bench, armchair and sofa elements – based on the use of curved 60° or 90° elements with low, high or no backrest. With functional gap between the seating surface and backrest for the insertion of variable-position armrests.

Design consisting of a stable, wood-based body with foam cushioning and cotton wool fleece lining.

Frame made from chrome-plated circular steel brackets with two seating heights (400 or 460 mm) with plastic, felt or dual-component universal glide elements and 20mm height adjustment.

Combination. Individual elements can be combined to form seating landscapes as required.

Fire resistance in accordance with DIN 66084 in conformity with classes P-c (low), P-b (medium) and P-a (high) for the fabrics of the groups S78,79,80. In class P-a (high) with additional flame blocker.