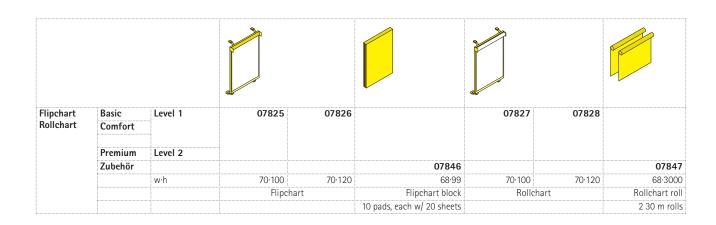

## MediaPro-II Flipchart, rollchart.

System. Charts for slotting into the MediaPro-II rail systems. The elements can be easily slid.

Function. Level 1 boards can be slid over elements of the picture rail and the magnetically adherent strip. Level 2 boards can also be slid over level 1 slot-in elements.

**Board surfaces** in white enamel steel (without lines) for VS boardmarker and with paper holders for flip- and roll-charts including pad or roll of paper.

**Note.** The model can only be used in each case within one system, i.e. MediaPro-Basic or Comfort or Premium, and the corresponding level.

The following material groups are available to choose from: Writing surface made of steel: E(white).