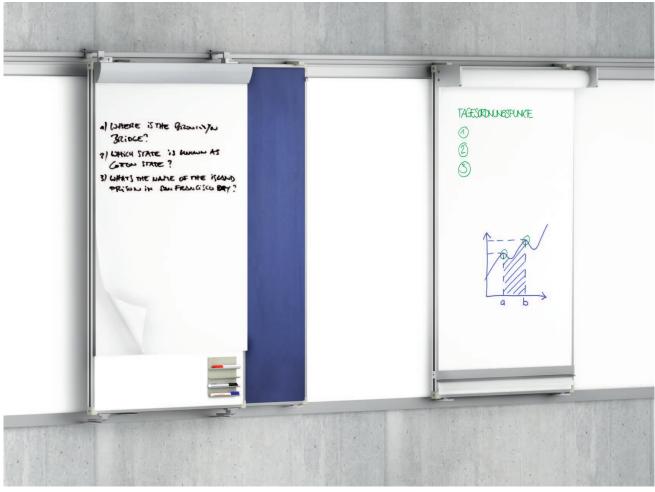

## MediaPro-II Flipchart, rollchart.

System. Charts for slotting into the MediaPro-II rail systems. The elements can be easily slid.

Function. Level 1 boards can be slid over elements of the picture rail and the magnetically adherent strip. Level 2 boards can also be slid over level 1 slot-in elements.

**Board areas.** Sturdy, lightweight design with anodized aluminum edging and rounded safety corners. Aluminum safety hanging fittings with integrated rollers and unhinging retainer at the top. Aluminum-colored plastic spacer wheels at the bottom.

**Board surfaces** in white enamel steel (without lines) for VS boardmarker and with paper holders for flip- and roll-charts including pad or roll of paper.

**Note.** The model can only be used in each case within one system, i.e. MediaPro-Basic or Comfort or Premium, and the corresponding level.