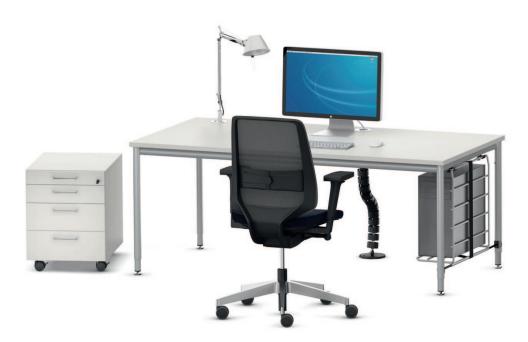

## NetWork Basic table.

Constructed of four-sided, half-oval shaped top frame and round legs, both of powder-coated or chrome-plated steel tube. Functional gap between table top and supporting frame accepts accessories and adapters for the linking of further tables and tops.

Electrification is available through a grid cable basket which is hinged on both sides or clip-on plastic modules. The cable outlets are holes with plastic or aluminium inserts.

Table heights are fixed or adjustable in either steps or continuously with a winding handle. Legs fitted with levelling screws or castors.

**Table top** is a melamine-resin laminated, veneered or linoleum covered LIGNOpal chipboard with glued-on plastic or beech edges. Choice of square or round corners.

The following material groups are available to choose from: Frame made of steel tube: M1,(chrome-plated); Top made of LIGNOpal: L3; Top made of linoleum: L8; Top veneered: F1.