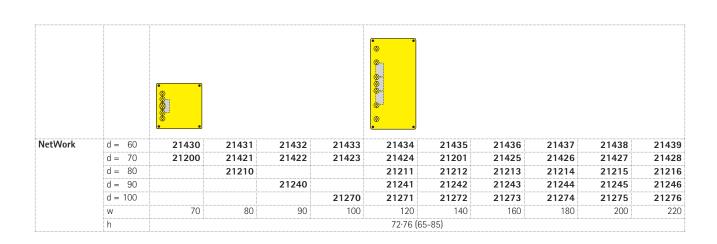

Electrification is available through a grid cable basket which is hinged on both sides or clip-on plastic modules. The cable outlets are holes with plastic or aluminium inserts.

Table heights are fixed or adjustable in either steps or continuously with a winding handle. Legs fitted with levelling screws or castors.