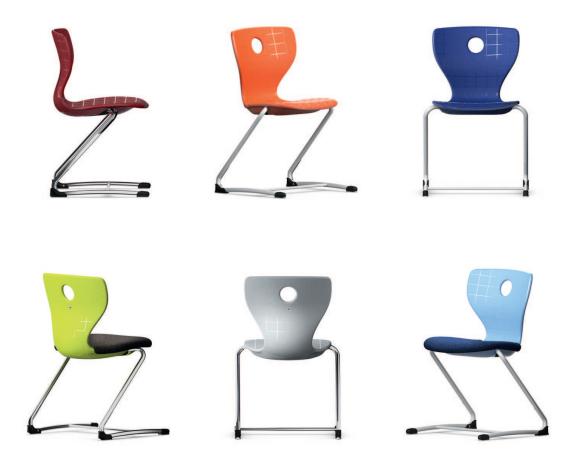

## PantoSwing-LuPo Forward-flexing cantilever chair for lecturer, tutor or teacher.

Seat shell made from double-walled, structured polypropylene (LuPo) for comfortable seating with air cushion effect. With covered seat fixing and grip hole. Optionally available with upholstered seat consisting of plastic core with taut fabric cover. Equipment and options. Glide elements for hard or soft floors or dual-component multipurpose glide elements or, optionally, interchangeable glides with replaceable glide elements. Optionally available with table edge protection for piggyback chair stacking.

The following material groups are available to choose from: Frame made of steel tube: M1,(chrome-plated); Seat and backrest: C1; Fabric cover: S51,52,73,74,78,79,80.

|            |      | Upholstery:<br>Seat 15 mm. | Optionally with table-edge protection for piggy-back chair mounting. |       |       |
|------------|------|----------------------------|----------------------------------------------------------------------|-------|-------|
| PantoSwing | LuPo |                            |                                                                      | 31400 | 31479 |
|            |      | h                          |                                                                      | 460   | 475   |
|            |      | Seat w                     |                                                                      | 430   | 450   |