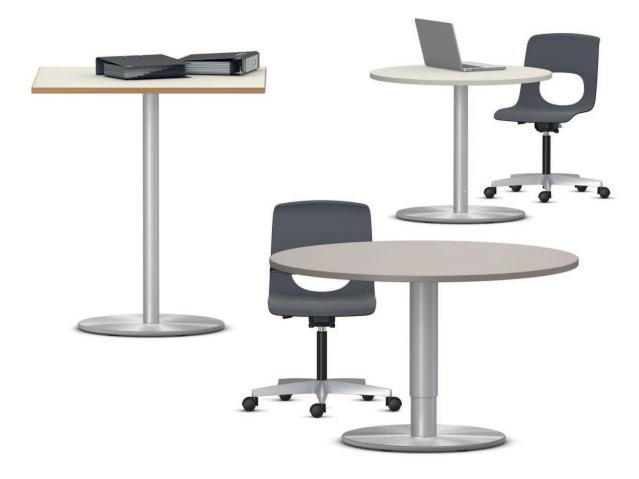

## RondoLift-ST Height-adjustable sit-at and stand-at table.

Frame comprising a central post/leg made from chrome-plated steel tube and a disc-shaped base with stainless steel cover and with plastic and felt glide elements. RondoLift-Leg/post with integrated gas-filled strut and hand switch on the table-top edge. The hand switch is fitted with a safety cover to protect against unintentional deployment of the gas-filled strut. The RondoSit and RondoStand models are also optionally available with a chrome-plated centre post/leg. Table height fixed or infinitely variable.

Table top of LIGNOpal chipboard laminated with either melamine-resin, veneer or linoleum and with glued-on plastic or beech edges.

Features. Oval table can be supplied with an optional lockable drawer under the top.

Table top shapes are oval, circular and square.

The following material groups are available to choose from: Frame made of steel tube: M1,(chrome-plated); Top made of LIGNOpal: L3; Top made of linoleum: L8; Top veneered: F1.