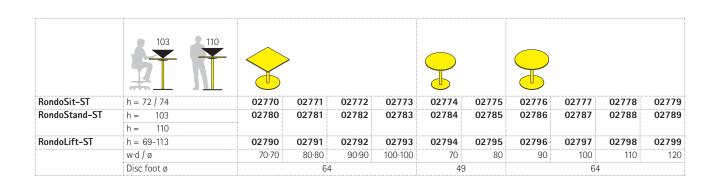

## RondoLift-ST Height-adjustable sit-at and stand-at table.

Frame comprising a central post/leg made from chrome-plated steel tube and a disc-shaped base with stainless steel cover and with plastic and felt glide elements. RondoLift-Leg/post with integrated gas-filled strut and hand switch on the table-top edge. The hand switch is fitted with a safety cover to protect against unintentional deployment of the gas-filled strut. The RondoSit and RondoStand models are also optionally available with a chrome-plated centre post/leg. Table height fixed or infinitely variable.

Table top shapes are oval, circular and square.

The following material groups are available to choose from: Frame made of steel tube: M1,(chrome-plated); Top made of LIGNOpal: L3; Top made of linoleum: L8; Top veneered: F1.