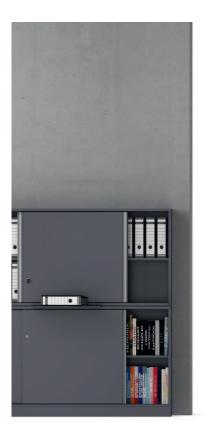

## Add-on cabinets with sliding doors (organisable).

Element cabinet (see table for details) in two or three height units.

Type: Sliding-door cabinet with double centre partition for carcass division. Prepared for suspension filing cabinets or wide drawers.

Front consisting of LIGNOpal sliding doors, each with a metal strip handle or with bow handles, inset handles or lever handles.

Locking system optionally available with cylinder locks.

Internal equipment consisting of shelf inserts.