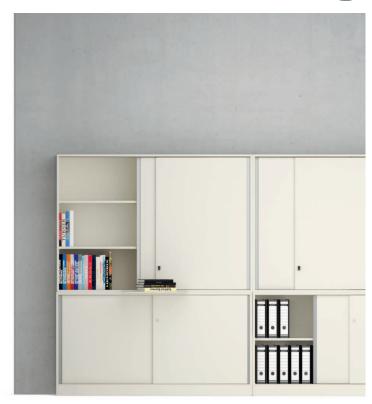

## Add-on cabinets with sliding doors (organisable).

Element cabinet (see table for details) in two or three height units.

Type: Sliding-door cabinet with double centre partition for carcass division. Prepared for suspension filing cabinets or wide drawers.

Front consisting of LIGNOpal sliding doors, each with a metal strip handle or with bow handles, inset handles or lever handles.

Locking system optionally available with cylinder locks.

Internal equipment consisting of shelf inserts.