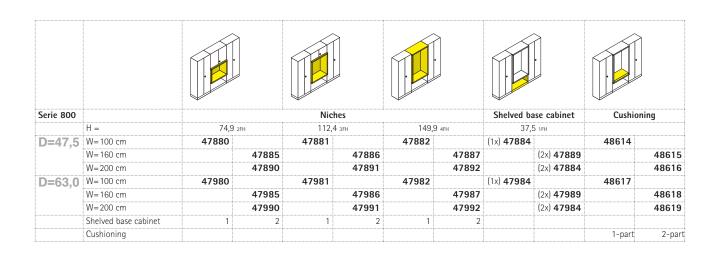

## Niches for installation in cabinet walls

Element cabinet (see table for details) in heights of 2, 3 and 4 height units.

Type: Niche as open storage space for decorative purposes or with cushioning as comfortable sitting area.

Body consisting of two side parts, an upper and lower panel and a rear wall. The upper and lower panels are placed flush against the side parts and fixed with dowels. Sides and upper/lower panels made from 40-mm chipboard and rear wall from 19-mm chipboard.

Element cabinet (see table for details) in height of 1 height unit.

Type: Open shelving cabinet as substructure for niches.

Padded mats made from foam with easy-to-clean artificial leather covering, black all-round surrounding strap and non-slip bottom with hidden zip fastener. Can be used as comfortable cover for sitting niches in cabinets.