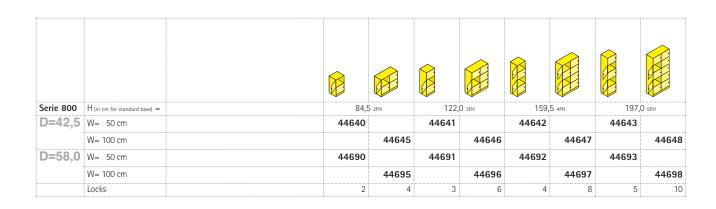

## Valuables-locker and eddy cabinets, 50 and 100 cm wide.

Element cabinet (for details, see table) in the height units 2, 3, 4 and 5 FH.

Type: Small-locker cabinet with fixed construction bases for vertical carcass divisions into 1 FH units. 58 cm deep models are suitable for storing the eddy toolbag.