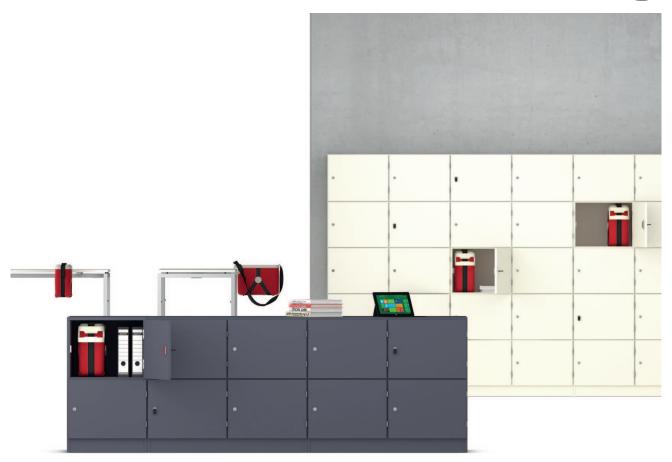

## Valuables-locker and eddy cabinets, 50 and 100 cm wide.

Element cabinet (for details, see table) in the height units 2, 3, 4 and 5 FH.

Type: Small-locker cabinet with fixed construction bases for vertical carcass divisions into 1 FH units. 58 cm deep models are suitable for storing the eddy toolbag.

Front consisting of single-wing doors in 1 FH without handles hung on the left or right.

Locking system optionally with cylinder or turn-knob locks.

Erection: Models from a height of 197 cm, must be secured to the wall or floor ( DGUV Regel 108-007 ).