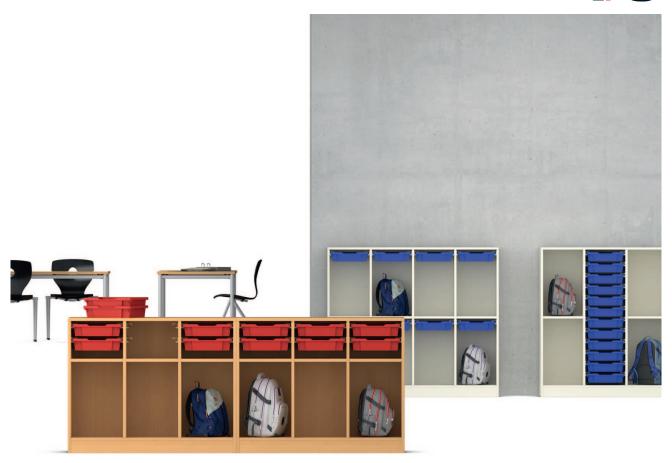

## Serie 800 satchel cabinets.

Element cabinet (see table for details) in two height units.

Type: Special cabinets for satchels, optionally with rail system for Gratnells plastic trays. Depending on model, with fixed construction shelf for the vertical subdivision of the carcass.

The following material groups are available to choose from: Body and bases made of LIGNOpal: L3; Gratnell plastic box: C3.

|  |                               |                     |       | Managar   |       |       |
|--|-------------------------------|---------------------|-------|-----------|-------|-------|
|  | H (in cm for standard base) = | 84,5 <sub>2FH</sub> |       | 122,0 зғн |       |       |
|  | W= 105,5 cm                   | 44730               | 44731 | 44732     |       |       |
|  | W= 120 cm                     |                     |       |           | 44733 |       |
|  | W= 140 cm                     |                     |       |           |       | 44734 |
|  | Number of boxes (h 7,5/15)    | 6/3                 | 6/-   | 12/6      |       | 8/-   |
|  | Number of compartiments       | 3                   | 6     | 4         | 8     | 8     |