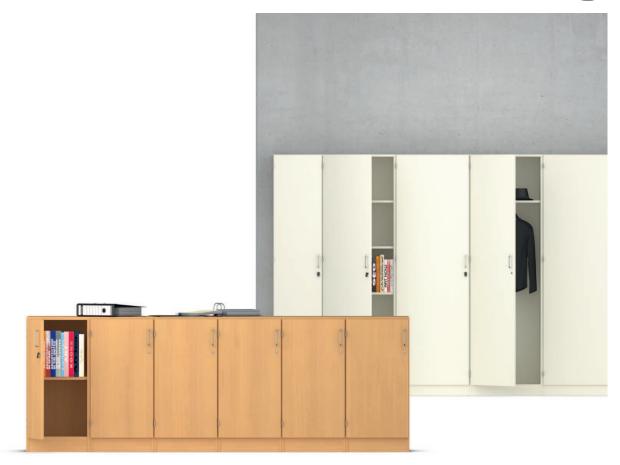

## Cabinets and wardrobe cabinets with one wing door, 40 to 60 cm wide.

Element cabinet (for details, see table) in the height units 2, 3, 4, 5 and 6 FH.

Type: Wing-door cabinet.

Front consisting of a single-wing door hung on the left or right with bow-type handle, inset-type handle or knob handle. Locking system optionally with cylinder or turnknob locks.

**Interior** equipment consisting of adjustable shelf inserts and/or according to the depth and width dimensions with wardrobe racks, drawers or hooks on the screwed wardrobe base.

**Erection:** Models from a height of 197 cm or models with drawers and/or pullouts (DGUV Regel 108-007) must be secured to the wall or floor.