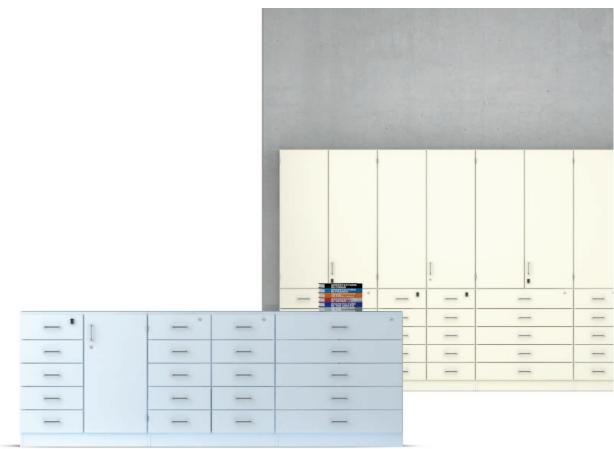

## Serie 800 Drawer cabinets and combination cabinets, 80 to 120 cm wide.

Element cabinet (for details, see table) in the height units 2 and 5 FH.

**Type:** Drawer or combination drawer cabinet. For 5 FH with a fixed construction base for vertical carcass division. **Front** consisting of 1 or 2 rows of drawers. Some with additional storage space behind single-wing doors (2 FH) or doublewing doors (5 FH). Each with bow-type handles, inset-type handles or knob handles.

Locking system optionally with cylinder or turnknob locks.

Interior equipment consisting of draws with steel sheet side elements and shelf inserts behind door panels. Erection: Models from a height of 197 cm or models with drawers and/or pullouts (DGUV Regel 108-007) must be secured to the wall or floor.

The following material groups are available to choose from: Body and bases made of LIGNOpal: L3; Front made of LIGNOpal: L3; Front veneered: F1.

| Serie 800 | H (in cm for standard base) =      | 84,5 2FH 197,0 5FH |       |        |       |        |       |
|-----------|------------------------------------|--------------------|-------|--------|-------|--------|-------|
| D=42,5    | W= 80 cm                           | 44831              | 44832 | 44833  | 44835 | 44834  | 44836 |
|           | W=100 cm                           | 44841              | 44842 | 44843  |       | 44844  |       |
|           | W=120 cm                           | 44846              | 44847 | 44848  |       | 44849  |       |
| D=58,0    | W= 80 cm                           | 44931              | 44932 | 44933  | 44935 | 44934  | 44936 |
|           | W=100 cm                           | 44941              | 44942 | 44943  |       | 44944  |       |
|           | W=120 cm                           | 44946              | 44947 | 44948  |       | 44949  |       |
|           | Adjustable shelf inserts / Drawers | 1/5                | 1/5   | - / 10 | - / 5 | 2 / 10 | 2 / 5 |
|           | Locks                              | 2                  | 2     | 2      | 1     | 3      | 2     |