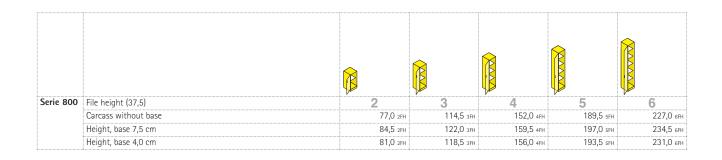

## Serie 800 Preliminary remark - grid system.

Series 800 element cabinets are made from melamine-resin-coated LIGNOpal chipboard with glue-on plastic or beech edge. Cabinets are available in 6 widths, 6 heights and 2 depths. One height grid (1FH) corresponds to 375 mm. Add-on cabinets are available 2FH without [1] and with [2] base for a ladder rail to be installed (cf. table). In addition, many models (without technical built-in components) can be variably shortened in the width, height and depth dimensions in five-millimetre increments and thus built for a perfect fit in all room situations.