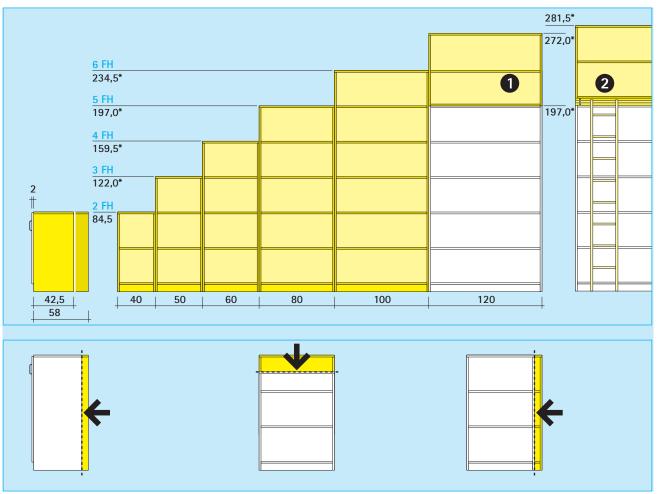

## Serie 800 Preliminary remark - grid system.

Series 800 element cabinets are made from melamine-resin-coated LIGNOpal chipboard with glue-on plastic or beech edge. Cabinets are available in 6 widths, 6 heights and 2 depths. One height grid (1FH) corresponds to 375 mm. Add-on cabinets are available 2FH without [1] and with [2] base for a ladder rail to be installed (cf. table). In addition, many models (without technical built-in components) can be variably shortened in the width, height and depth dimensions in five-millimetre increments and thus built for a perfect fit in all room situations.

Top shelves are placed on the side walls and thereby form a cleanly structured top cover for low cabinets. Cabinet fronts (2 cm) and further protruding parts such as handles for example are not taken into consideration in the depth specifications.