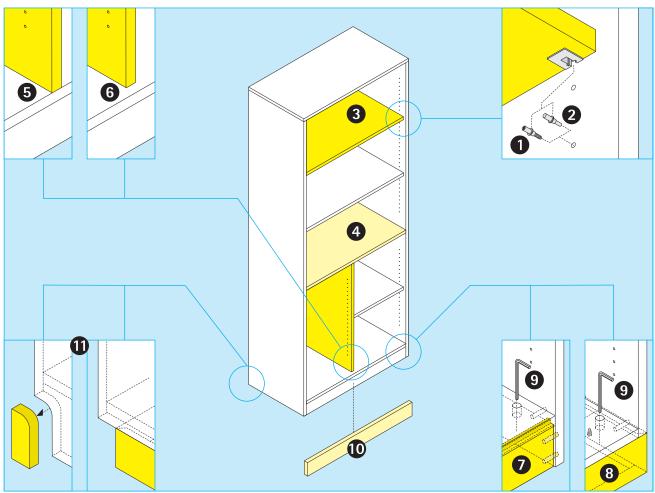

Shelf carriers (load class L75) are screwed into standard-equipped cabinets [1] and screwed and inserted into individually equipped cabinets [2].

Adjustable shelf inserts [3] made from LIGNOpal (up to a width of 80 cm), coreboard (width 40 - 120 cm) and sheet steel (width 80 - 120 cm) have a concealed mounting for the shelf carriers.

Vertical carcass structures are fashioned by glued and, in the case of disassembled cabinets, by construction shelves [4] with eccentric connectors.

Horizontal carcass structures are fashioned by middle partitions flush with the carcass [5] or set back [6]. These are glued or, in the case of disassembled cabinets, equipped with eccentric connectors. Middle partitions flush with the carcass permit the use of separately closing single swing doors. Set-back partitions are combined with double swing doors.

Bases are a structural component of the carcass construction made from LIGNOpal [7] or are positioned as a steel base [8] at heights of 75 and 40 mm below the carcass. Both base types have precision height adjustment by means of an Allen key [9] through the bottom shelf. The LIGNOpal base can be fitted with a base cover strip flush with the front/door [10]. Base recesses [11] on the back are possible in the case of floor strips.