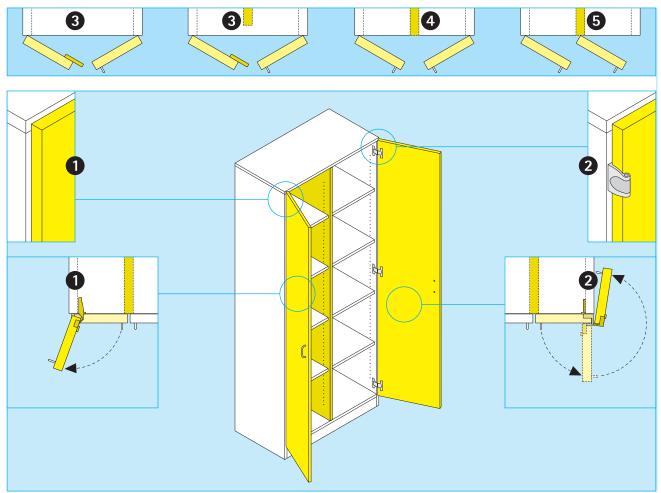

## Preliminary remark - swing doors.

Series 800 element cabinets can be fitted with two different door hinges for the opening angles 110° [1] or 270° [2]. 110° door hinges cannot be seen from the outside and have damped door closing. Both hinges are available for single and for double swing doors in accordance with the carcass structure.

Single swing doors [3] are available hung on either the left or the right. The hanging side can be freely defined for widths up to 60 cm.

Double swing doors [4] are fitted with a flexible plastic impact strip.