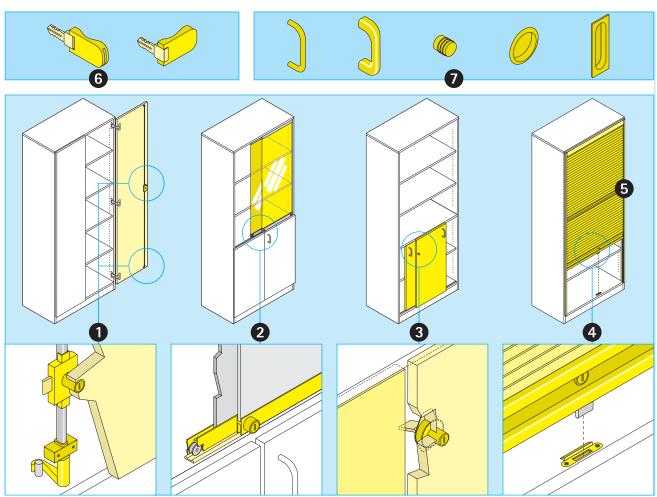

## Preliminary remark - closing of swing doors, sliding doors and roller shutters.

Series 800 element cabinets are available with swing doors (see Preliminary remark – swing doors) and with assorted sliding doors and roller shutters.

Lockable single and double swing doors [1] are equipped with cylinder or turning-knob locks and a locking rod with striker on the top and bottom shelves. [7] Bow handles (steel, plastic and wood), knob handles and inset handles (round) are available to choose from.

Glass sliding doors [2] (optionally lockable) made from single-layer safety glass are equipped with a roller guide and a rail system made from aluminium. A pressure-cylinder lock locks the door.

LIGNOpal sliding doors [3] (optionally lockable) are locked by a pressure-cylinder lock. [7] Bow handles (steel, plastic and wood), knob handles and inset handles (round and rectangular) are available to choose from.

Vertical roller shutters [4] (optionally lockable) made from plastic are fitted on 5FH cabinets with a horizontal strip handle [5] over the entire cabinet width. All cabinets are equipped with a strip handle with catch. A roller-shutter lock locks the roller shutter.

The keys will fold [6] and are supplied with a spare key located in the plastic lid in the case of customer-defined locking or locking based on a locking plan.

Erection: Models from a height of 197 cm or models with drawers and/or pullouts (DGUV Regel 108-007) must be secured to the wall or floor.