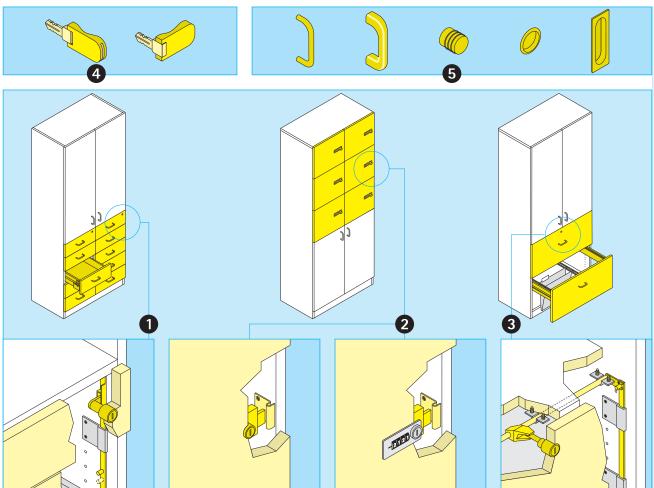

**Drawer cabinets** [1] (optionally lockable) are available with 1 or 2 rows of drawers which are equipped in each case with central rod locking and a lock in the top drawer. [5] Bow handles (steel, plastic and wood), knob handles and inset handles (round) are available to choose from.

Locker cabinets [2] (always lockable) are available with simple case locks or with combination locks. All without handles. Suspension filing cabinets and wide drawers [3] (optionally lockable) are available with central rod locking and a lock in the top drawer. Pulling out several drawers at once is disabled.

Keys are folding [4] and are supplied on delivery with a spare key integrated in the plastic cap.

Erection: Models from a height of 197 cm or models with drawers and/or pullouts (DGUV Regel 108-007) must be secured to the wall or floor.