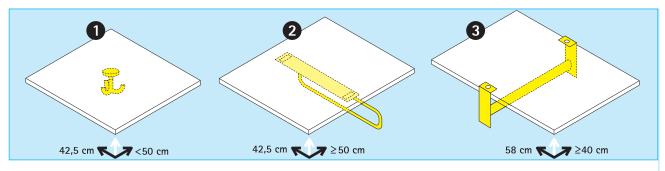

## Preliminary remark - wardrobe.

Series 800 element cabinets with swing doors can be equipped from 4FH as wardrobe cabinets. 3 different wardrobe systems are used, depending on the width and depth dimensions.

- [1] Width less than 50 cm, depth = 42.5 cm: Centrally positioned 3-point hook under the hat shelf (max. load 35 kg).
- [2] Width from 50 cm, depth = 42.5 cm: Pull-out wardrobe rod under the hat shelf (max. load 6 kg).
- [3] Width from 40 cm, depth = 58.0 cm: Laterally positioned wardrobe bar under the hat shelf (max. load 50 kg).