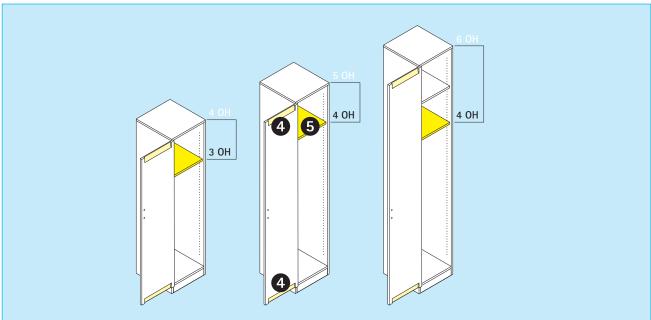

Wardrobe cabinets are equipped with plastic ventilation outlets [4] on the top and bottom edges of the door. Hat shelves [5] are located in 4FH-high cabinets at position 3FH and in 5FH- and 6OH-high cabinets at position 4FH. 6FH cabinets also have an additional adjustable shelf insert.