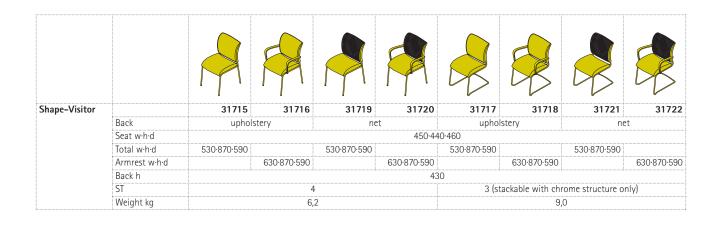

## Shape-Visitor chair.

Designed using curved, powder-coated or chromium-plated circular steel tube. Available as four-legged or cantilever chair, optionally with black plastic armrests.

Seat upholstered.

Backrest with plastic frame. Depending on model, upholstered with breathable molded foam or with semi-transparent mesh cover.

Equipment. All models are stackable (see table).

The following material groups are available to choose from: Frame made of metal: M(chrome-plated, black); Fabric cover: S66.