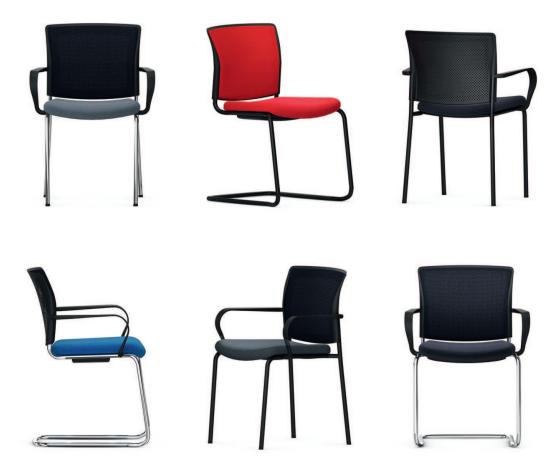

## Shape-Visitor chair.

Designed using curved, powder-coated or chromium-plated circular steel tube. Available as four-legged or cantilever chair, optionally with black plastic armrests.

Seat upholstered.

Backrest with plastic frame. Depending on model, upholstered with breathable molded foam or with semi-transparent mesh cover.

Equipment. All models are stackable (see table).

The following material groups are available to choose from: Frame made of metal: M(chrome-plated, black); Fabric cover: S66.