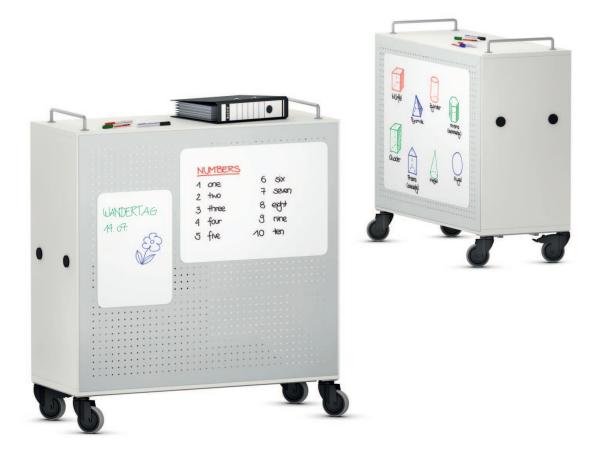

## Shift+ Landscape Accessories.

Magnetic write-on film for use on all magnetic surfaces, for example the perforated metal back panels of the Shift+ Landscape cabinet-type units. The surface can be written on using board markers and can be wiped-off dry. Writing / cleaning material: Wiper (magnetic, for dry wiping, with replaceable felt insert), felt insert (for Model 06962, packet of 10 strips), Board marker (can be wiped-off dry, packet of 10 pens), magnet. Gratnells plastic boxes for Shift + cabinets with Gratnells rail system.