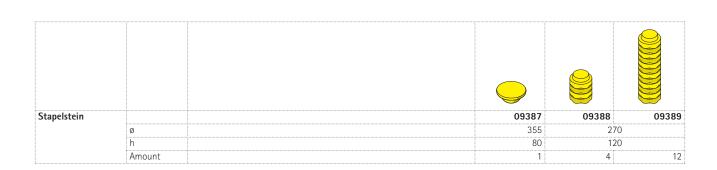

Sets of 4 or 12 stacking stones are available.

The following material groups are available to choose from: Stapelstein Body made of EPP: C5; Kreiselstein Body made of EPP: C(grey, darkblue).