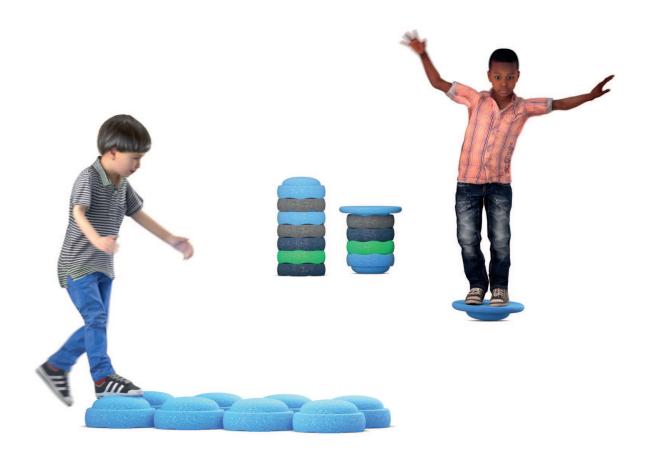

## Stapelstein Multifunctional sitting and play elements. FloorFriends® for floor-level learning.

Structure made from expanded polypropylene (EPP). The "stone" (180g) and "spinning stone" (268g) are lightweight, odourless, water-resistant and free from chemical propellants. Stacking stones can be stacked to save space. Multifunctional and ideal for sitting, swaying, learning and playing. Both products can be combined to create active seating of varying heights. Maximum load: 180kg.

Sets of 4 or 12 stacking stones are available.

The following material groups are available to choose from: Stapelstein Body made of EPP: C5; Kreiselstein Body made of EPP: C(grey, darkblue).