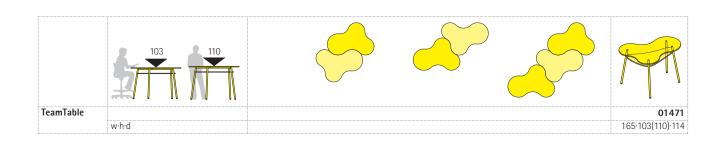

## TeamTable Freeform stand-at table.

Frame consisting of welded round steel-tube legs, a rectangular steel-tube frame and an intermediate shelf of LIGNOpal (laminate décors). All steel parts are powder-coated. Single table with floor-level adjustment screws.

Table top made of melamine-resin-coated, linoleum-coated or veneered LIGNOpal chipboard with glued-on plastic or beech edge.

The following material groups are available to choose from: Frame made of steel tube: M1; Top made of LIGNOpal: L3; Top made of linoleum: L8; Top veneered: F1.