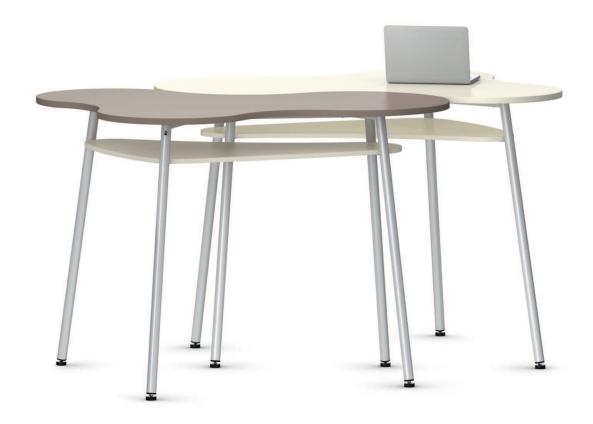

## TeamTable Freeform stand-at table.

Frame consisting of welded round steel-tube legs, a rectangular steel-tube frame and an intermediate shelf of LIGNOpal (laminate décors). All steel parts are powder-coated. Single table with floor-level adjustment screws.

Table top made of melamine-resin-coated, linoleum-coated or veneered LIGNOpal chipboard with glued-on plastic or beech edge.

The following material groups are available to choose from: Frame made of steel tube: M1; Top made of LIGNOpal: L3; Top made of linoleum: L8; Top veneered: F1.