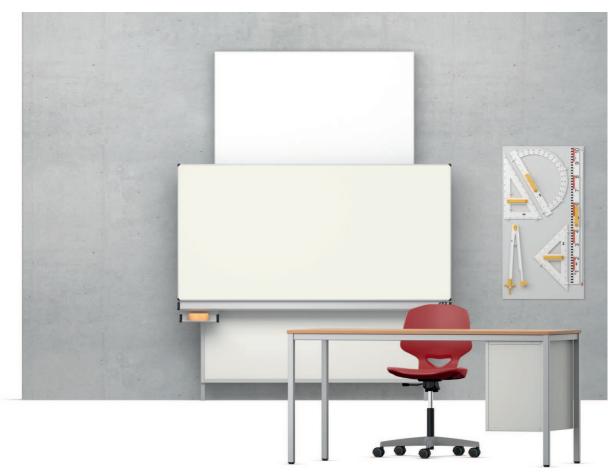

## TopMove-I Sliding board with one writing surface.

Sliding frame with extruded surround, aluminium profiles with natural anodized finish and LIGNOpal front cover. Counterweights made from steel or plastic, lightweight, low-noise and maintenance-free, travelling in body. The board surface can be moved vertically.

Installation. Wall (A) or floor-mounted (B), free-standing (C) or mobile (D).

**Board surfaces** made from steel sheet, held in frame without screws, with rounded aluminium profiles and safety corners. Wiper holder and chalk strip on the board surfaces made from aluminium with natural anodized finish and with side safety caps

Accessories. Wall-mounted projection surface.

The following material groups are available to choose from: Frame made of aluminium: M(anodisé); Writing surface made of steel: E1.

Further products on this page: JUMPER Air Move, EcoTable-Q.