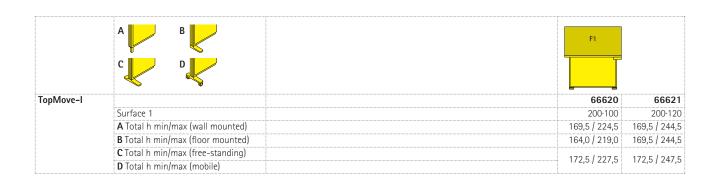

## TopMove-I Sliding board with one writing surface.

Sliding frame with extruded surround, aluminium profiles with natural anodized finish and LIGNOpal front cover. Counterweights made from steel or plastic, lightweight, low-noise and maintenance-free, travelling in body. The board surface can be moved vertically.

Installation. Wall (A) or floor-mounted (B), free-standing (C) or mobile (D).

**Board surfaces** made from steel sheet, held in frame without screws, with rounded aluminium profiles and safety corners. Wiper holder and chalk strip on the board surfaces made from aluminium with natural anodized finish and with side safety caps