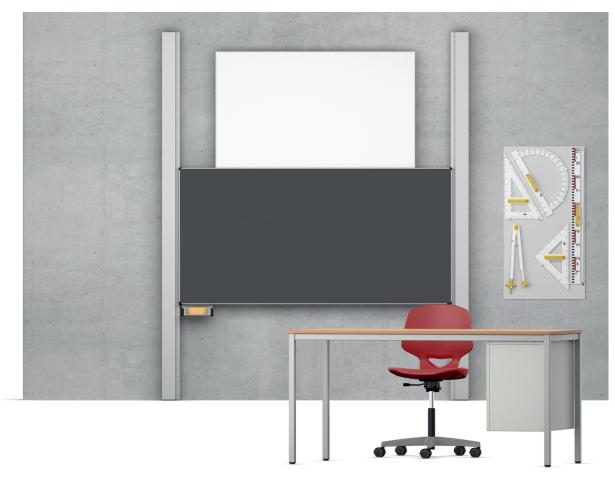

## TopPilon-I

## Pylon board with one writing surface.

Pair of pylons (pair of uprights) made from extruded aluminium profiles with natural anodized finish. Counterweights made from steel or plastic, lightweight, low-noise and maintenance-free, travelling in the uprights. The board surface can be moved vertically between the pylons. See table for maximum pylon height.

Installation. Wall mounting.

Board surfaces made from steel sheet, held in frame without screws, with rounded aluminium profiles and safety corners. Wiper holder and chalk strip on the board surfaces made from aluminium with natural anodized finish and with side safety caps