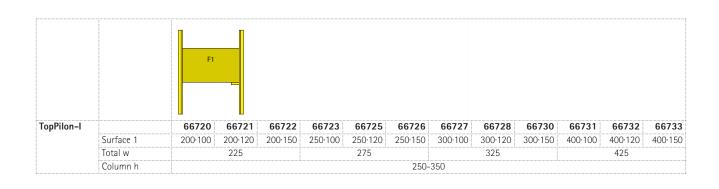

## Pylon board with one writing surface.

Pair of pylons (pair of uprights) made from extruded aluminium profiles with natural anodized finish. Counterweights made from steel or plastic, lightweight, low-noise and maintenance-free, travelling in the uprights. The board surface can be moved vertically between the pylons. See table for maximum pylon height.