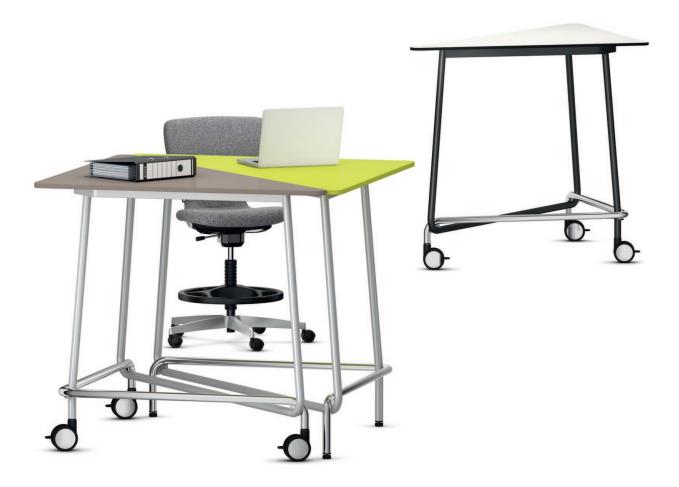

## TriUnion office stand-at table.

Frame made from welded, screwed, round tubular steel legs with rectangular tubular steel top frame and foot support. All powder-coated. Optionally available with chrome-plated foot support ans plastic kick protection. Table with castors or glide elements for hard or soft floorings.

Table top (right-angle triangle with two equal sides) made from melamine-resin coated LIGNOpal chipboard with glued plastic edge or highly compacted tops (HPL). All table tops with rounded corners.

Function: Many combinations possible to form rows or group workspaces. Optionally with table connectors.