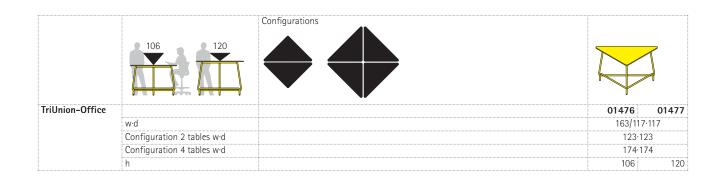

Table top (right-angle triangle with two equal sides) made from melamine-resin coated LIGNOpal chipboard with glued plastic edge or highly compacted tops (HPL). All table tops with rounded corners.

Function: Many combinations possible to form rows or group workspaces. Optionally with table connectors.