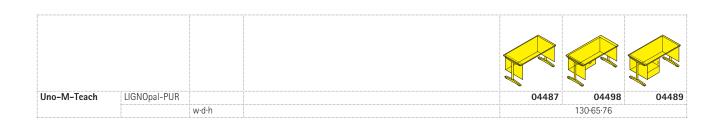

The following material groups are available to choose from: Frame made of steel tube: M1; Top made of LIGNOpal-PUR: L2; Body and top made of LIGNOpal: L3.

Further products on this page: PantoMove-VF.