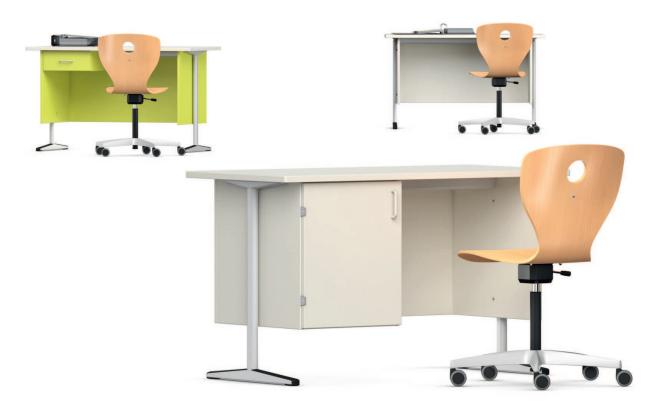

## Uno-M-Teach Teachers' desk.

Frame of powder-coated flat-oval steel tube with middle leg on flat tapering steel skids with plastic kicking protection. Table top of melamine-resin coated LIGNOpal chipboard with seamless moulded-on (PUR) polyurethane safety edge. Features. Built-in cupboard and drawer are lockable on request.

Handles. Choice of 2 different types such as plastic or metal bow handles.

Accessories and options. Glides for hard and soft floors or universal glides (2K).

Important notice. PUR edges are extremely robust, but can show signs of discoloration over time.