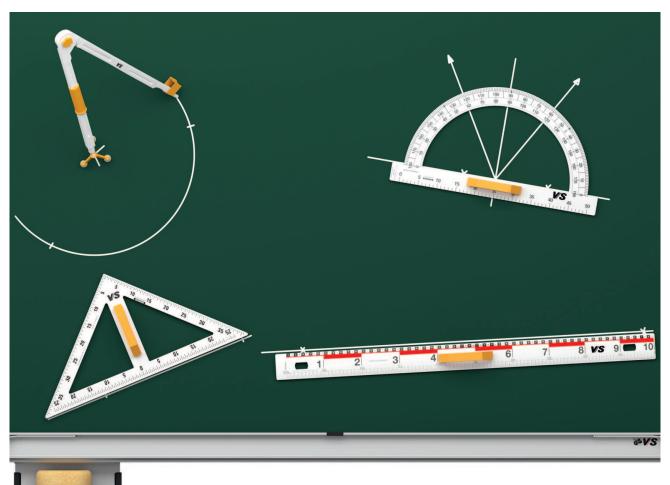

## **Drawing equipment.**

Pointer, ruler (with graduations), 45° square, 30° square, protractor, angle and compass.

Drawing equipment Set (6936). Unbreakable plastic storage case, for separate wall attachment. 4 plastic parts consisting of: pointer (6920), ruler (6921), protractor (6924), compass (6926).

Drawing equipment Set (6937). Unbreakable plastic storage case, for separate wall attachment. 6 plastic parts consisting of: pointer, glass-fibre (6920), ruler (6921), 45° square (6922), 30° square (6923), angle (6925), compass (6926).