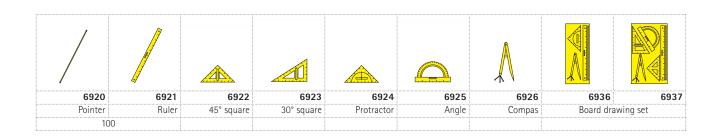

## **Drawing equipment.**

Pointer, ruler (with graduations), 45° square, 30° square, protractor, angle and compass.

Drawing equipment Set (6936). Unbreakable plastic storage case, for separate wall attachment. 4 plastic parts consisting of: pointer (6920), ruler (6921), protractor (6924), compass (6926).

Drawing equipment Set (6937). Unbreakable plastic storage case, for separate wall attachment. 6 plastic parts consisting of: pointer, glass-fibre (6920), ruler (6921), 45° square (6922), 30° square (6923), angle (6925), compass (6926).