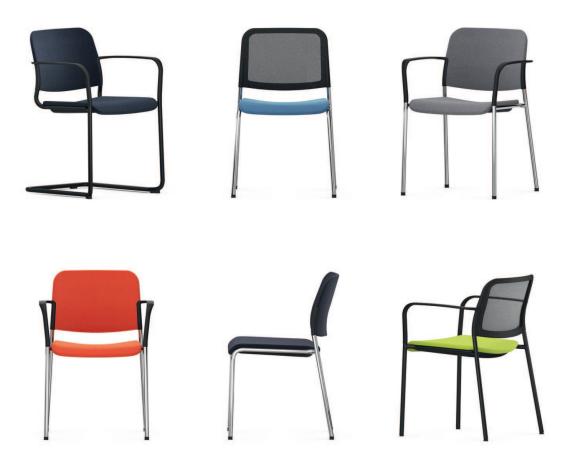

## Zoo visitor's chair.

Designed using curved, powder-coated or chromium-plated circular steel tube. Available as four-legged chair, optionally with black plastic armrests, or as cantilever chair.

Seat upholstered.

Backrest upholstered with molded foam (130 kg/m3) or with semi-transparent mesh cover.

Equipment. All models are stackable (see table).

The following material groups are available to choose from: Frame made of steel: M(chrome-plated, black); Fabric cover: S69.

|     |             |        |                         | 7     | R           |       |             |       |  |
|-----|-------------|--------|-------------------------|-------|-------------|-------|-------------|-------|--|
| Zoo |             | 31     | 725                     | 31728 | 31726       | 31729 | 31727       | 31730 |  |
|     | Back        | uphols | stery                   | net   | upholstery  | net   | upholstery  | net   |  |
|     | Seat w·h·d  |        | 450·470·450 450·460·450 |       |             |       |             |       |  |
|     | Total w·h·d | 5      | 520-800-560             |       | 570-800-560 |       | 570-800-570 |       |  |
|     | Back h      |        | 310                     |       |             |       |             |       |  |
|     | ST          |        | 5                       |       |             |       |             |       |  |
|     | Weight kg   |        | 7,5                     | 6,5   | 8,5         | 7,5   | 9,5         | 9,0   |  |