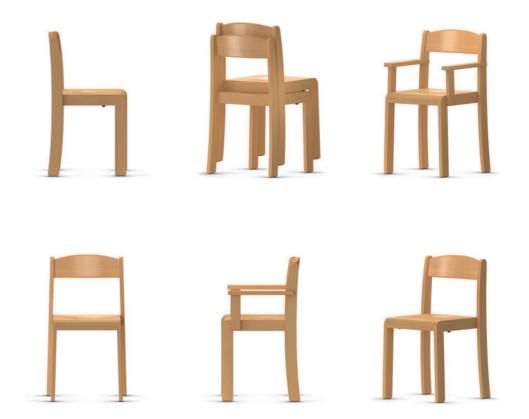

## Bambino Four-legged stool.

Frame of solid beechwood.

Chair sizes in 6 fixed heights.

Seat and backrest of beech plywood.

Features and options. Glides for hard or soft floors. For maximum number stackable (ST) see table.

The following material groups are available to choose from: Frame made of wood: H(natural); Seat and backrest: H(natural).

|         | h = 101/4<br>h = 121/4<br>h = 133/4<br>h = 15<br>h = 17<br>h = 181/8 | 1<br>• 2<br>• 3<br>• 4<br>• 5 | 117/8<br>131/4<br>14<br>153/4 |             |       |
|---------|----------------------------------------------------------------------|-------------------------------|-------------------------------|-------------|-------|
| Bambino |                                                                      |                               |                               | 03202       | 03203 |
|         | h                                                                    |                               |                               | 1.5-3.4.5.6 | 1.3.6 |
|         | ST                                                                   |                               |                               | 5           |       |