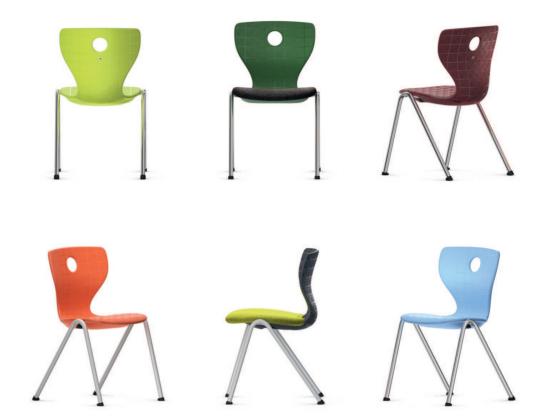

## Compass-LuPo Four-legged chair for lecturers and teachers.

Frame made from curved, welded, powder-coated or chromium-plated circular steel tube. Seat size 6 in accordance with DIN EN 1729.

Seat shell made from double-walled, structured polypropylene (LuPo) for comfortable seating with air cushion effect. With covered seat fixing and grip hole. Optionally available with upholstered seat consisting of plastic core with taut fabric cover.

Equipment and options. Glide elements for hard and soft floors or 2C universal glide elements.

The following material groups are available to choose from: Frame made of steel tube: M1,(chrome-plated); Seat and backrest: C1; Fabric cover: S16,26,45,47,48,51,52.