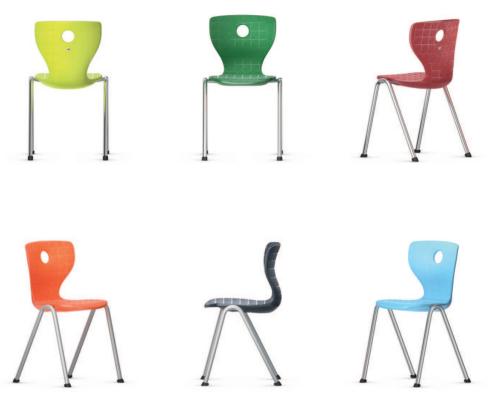

## Compass-LuPo Four-legged chair.

Frame of bent and welded, powder-coated or chrome-plated round steel tube.

Chair sizes in 6 fixed heights in accordance with DIN EN 1729.

Seat shell made of double-walled, structured polypropylene (LuPo) for comfortable sitting with air-cushion effect. With concealed seat fixture and handle hole.

Equipment and options. Glide elements for hard and soft floors or 2C universal glide elements.

The following material groups are available to choose from: Frame made of steel tube: M1,(chrome-plated); Seat and backrest: C1.