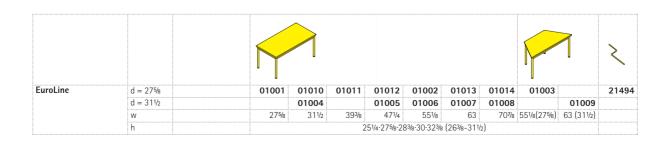

## EuroLine Single table.

Frame consists of four-sided rectangular tubular-steel top frame with welded-on round tubular-steel legs, powder-coated.

Table heights are fixed or adjustable in either steps or continuously with a winding handle. Legs fitted with levelling screws.

Table top of melamine-resin coated LIGNOpal chipboard with glued-on (KU) plastic or (BU) beech edges and square corners.

Equipment and options. Frame with glide elements for hard or soft floors or with floor levelling screws. The following material groups are available to choose from: Frame made of steel tube: M1; Top made of LIGNOpal-plastic/beech: L3.