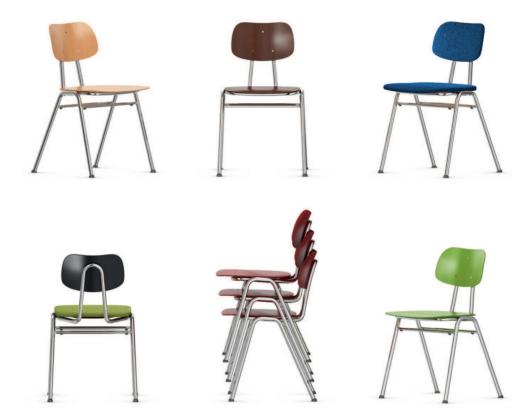

## KN-39 Four-legged chair.

Frame of welded, powder-coated or chrome-plated round steel tube.

Chair sizes in 4 fixed heights.

Seat and backrest of beech plywood with visible seat attachments. Optionally with firm upholstery on one side. Features and options. Glide elements for hard and soft floors. For maximum number stackable (ST), see table. Accessories. Stacking cart model 03834 for 2 stacks and stacking trolley model 3835 for 1 stack of chairs of chair size 6.

The following material groups are available to choose from: Frame made of steel tube: M1,(chrome-plated); Seat and backrest: H1; Fabric cover: S16,26,36,45,46,47,48,51,52,53,64.

|       | Seat w h = 133% | RR      | R        |
|-------|-----------------|---------|----------|
| KN-39 |                 |         | 902 3903 |
|       | h               | 3:4:5:6 | 6        |
|       | ST              | 10      |          |