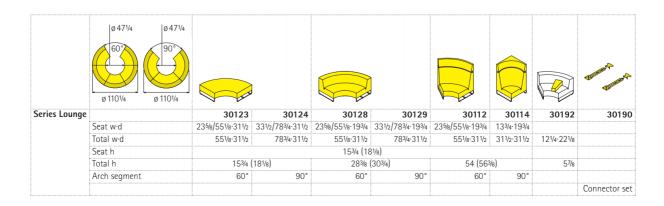

## Series Lounge Curved seating elements.

**Upholstered-furniture** range with the elements stool, seat bench, easy chair and sofa – based on curved 60° or 90° elements with backrest. With function seam between seat surface and backrest for inserting variably positionable armrest.

**Construction** consisting of an inherently stable body of wood material with foam upholstery and wadding-fleece padding.

Frame made from chrome-plated circular steel brackets with two seating heights with plastic, felt or dual-component universal glide elements and height adjustment.