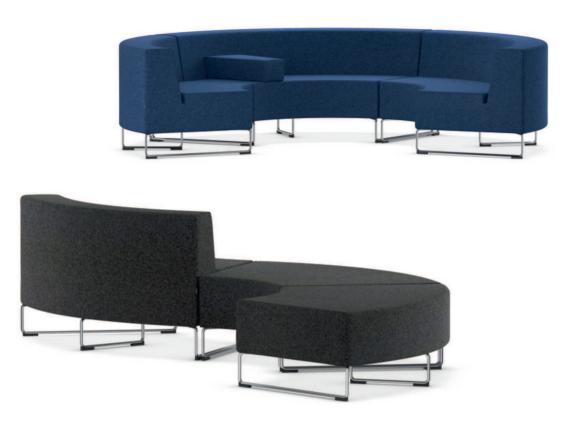

## Series Lounge Curved seating elements.

**Upholstered-furniture** range with the elements stool, seat bench, easy chair and sofa – based on curved 60° or 90° elements with backrest. With function seam between seat surface and backrest for inserting variably positionable armrest.

**Combination.** Individual elements can be combined to create seating landscapes.

The following material groups are available to choose from: Frame made of steel: M(chrome-plated); Fabric cover: S16,45,46,51,53.